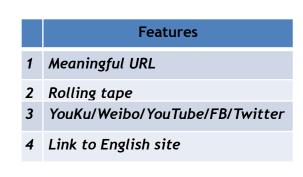

## Website Design

#### We.....

- Created and designed the Chinese website in SEO manner
- Integrated social medias into webpage

#### The results are.....

- Visualized language-wise website of information exposure
- Viral marketing that expands Chinese student pool significantly