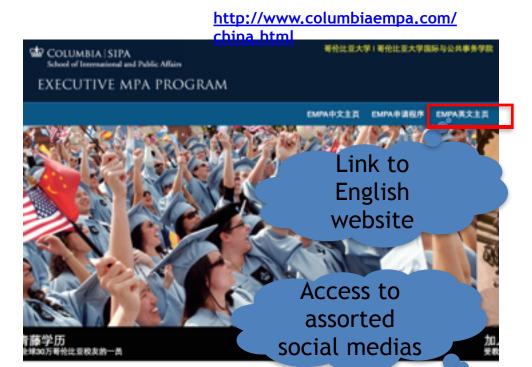

## Website Design

#### We.....

- Created and designed the Chinese website in SEO manner
- Integrated social medias into webpage

#### The results are.....

- Visualized language-wise website of information exposure
- Viral marketing that expands Chinese student pool significantly